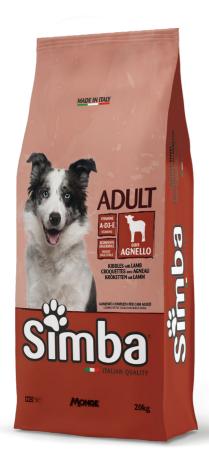

## ADULT-DOG WITH LAMB

SIMBA DOG KIBBLES WITH LAMB is a complete pet food for adult dogs of every size. The formulation has been developed with a dedicated combination of vitamins A-D3-E to meet the nutritional needs of dogs. A balanced nutrition formulated with quality ingredients like lamb, source of proteins and minerals, chosen for its natural ability to fulfil animals' daily needs. No added dyes and artificial preservatives.

Pack size: 4kq - 20kq

**COMPOSITION:** Cereals, meat and animal derivatives (lamb 5%), oils and fats, derivatives of vegetable origin, yeasts, minerals. ANALYTICAL CONSTITUEN-TS: Crude protein: 21%, Crude fibre: 4.5%, Crude fat: 8%, Crude Ash: 9.5%. Metabolisable Energy: 3,520 kcal/kg. ADDITIVES: NUTRITIONAL ADDITIVES/kg: Vitamin A (Retinyl Acetate) 16,000 IU, Vitamin D3 1,100 IU, Vitamin E (all-rac-alpha-tocopheryl-acetate 3a700i) 50 mg, Selenium (Sodium selenite 0.11 mg) 0.05 mg, Manganese (manganous sulphate monohydrate 23mg) 7.5 mg, Zinc (Zinc oxide 49 mg) 39 mg, Copper (Copper (II) sulphate pentahydrate 12 mg) 3 mg, Iron (Iron (II) sulphate monohydrate 83 mg) 27 mg, Iodine (Calcium iodate anhydrous 0.63 mg) 0.4 mg. TECHNOLOGICAL ADDITIVES: Antioxidants. **INSTRUCTIONS FOR USE:** Recommended daily feeding intakes (see table) may be split into 2 daily meals. Individual nutritional requirements may vary due to size, age and activity level of the animal. Fresh and clean water should be available at all times. When this product replaces another type of feed and/or diet it is recommended to introduce it gradually over a period of at least 1 week. Dog food only, not suitable for human consumption.