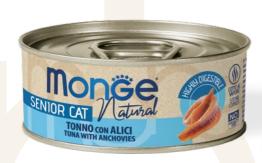

## **SENIOR**

## TUNA WITH ANCHOVIES

MONGE NATURAL TUNA WITH ANCHOVIES is a complementary steam-cooked food for senior cats, prepared with a delicious and delicate gelatin. Enriched with high quality yellowfin tuna and with anchovies, sources of protein with high digestibility and biological value. Promotes the daily activities of the adult cat with a high energy level. Made in Thailand with no added dyes or preservatives. Cruelty-free, Dolphin Save and Sea Water Fish.

**COMPOSITION:** yellowfin Tuna (*Thunnus Albacares*) 48%, Anchovies (*Encrasicholina spp*) 2,5%, rice, F.O.S. (Fructooligosaccharides).

**ANALYTICAL CONSTITUENTS:** crude protein 13%, crude fibre 1%, crude fat 1%, crude ash 2%, moisture 82%.

**INSTRUCTIONS FOR USE:** Recommended daily feeding intakes for an adult cat: 2-3 cans. Once opened, keep refrigerated and consume within 2 days. Do not open the package, if it is damaged or swollen. Store in a cool and dry place. Cat food only, not suitable for human consumption.

Pack size: 80g