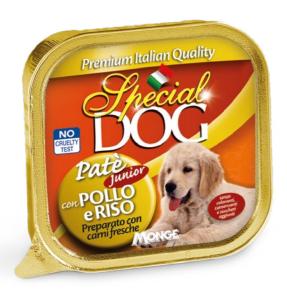

## **ALL BREEDS • PUPPY AND JUNIOR**

## PATÉ WITH CHICKEN AND RICE

SPECIAL DOG PUPPY AND JUNIOR PATÉ WITH CHICKEN AND RICE is a complete balanced pet food for puppies dogs of every sizes. The recipe is fortified with vitamins A-D3-E to support bodily functions. The paté are steamed to maintain the natural palatability of the recipe meat. This complete food can be combined with dry food and is specifically designed for the daily nutritional requirements of adult dogs engaged in normal physical activity. No added artificial dyes, no preservatives and no added sugars. Made in Italy and No Cruelty Test.

Pack size: 150 g

**COMPLETE PET FOOD FOR ALL BREEDS PUPPY DOGS** 

**COMPOSITION:** Meat and animal derivatives (fresh chicken 20%), cereals (rice 4.2%), minerals. ANALYTICAL **CONSTITUENTS:** crude protein 9%, crude fibre 0.4%, crude fat 7.5%, crudeash 2.1%, moisture 81%. **ADDITIVES:** NUTRITIONAL ADDITIVES/kg: Vitamin A (Retinyl Acetate) 2,500 IU, Vitamin D3 140 IU, Vitamin E (all-rac-alpha-tocopheryl acetate 3a700i) 5 mg. INSTRUCTIONS FOR USE: Recommended daily feeding intakes for a dog (3-10 kg): 3 / 4 months: 480-1,170 g; 5/7 months: 390-770 g; 8/12 months: 280-690 g, may be split into 3 meals. Individual nutritional requirements may vary due to size, age and activity level of the animal. Serve at room temperature. Once opened, keep refrigerated and consume within 2 days. Do not open the package if it is damaged or swollen. Store in a cool and dry place. Fresh and clean water should be available at all times. When this product replaces another type of feed, it is recommended to introduce it gradually over a period of at least 1 week. Dog food only, not suitable for human consumption.