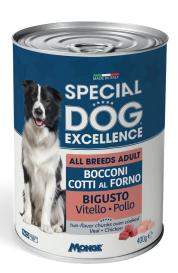

**Special Dog Excellence** is a product line designed to offer only the best to your dog. A complete and balanced diet, specially formulated to support the daily well-being of your dog respecting its nutritional needs.

# ALL BREEDS ADULT CHUNKS OVEN COOKED TWO-FLAVOR VEAL - CHICKEN

**SPECIAL DOG EXCELLENCE TWO-FLAVOR CHUNKS OVEN COOKED VEAL - CHICKEN** is a complete pet food for adult dog aged from 1 to 8 years old. A recipe

Made in Italy, without added artificial dyes, preservatives and sugar.

### **COMPOSITION:**

Meat and animal derivatives 45% (yeal 15%, chicken 15%), cereals, eggs and egg derivatives, minerals.