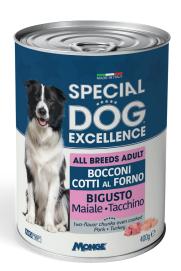

**Special Dog Excellence** is a product line designed to offer only the best to your dog. A complete and balanced diet, specially formulated to support the daily well-being of your dog respecting its nutritional needs.

# ALL BREEDS ADULT CHUNKS OVEN COOKED TWO-FLAVOR PORK - TURKEY

**SPECIAL DOG EXCELLENCE TWO-FLAVOR CHUNKS OVEN COOKED PORK - TURKEY** is a complete pet food for adult dog aged from 1 to 8 years old. A recipe Made in Italy, without added artificial dyes, preservatives and sugar.

## COMPOSITION:

Meat and animal derivatives 45% (pork 15%, turkey 15%), cereals, eggs and egg derivatives, minerals.