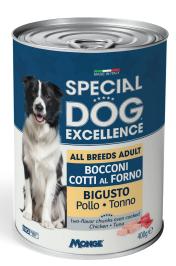

# ALL BREEDS ADULT CHUNKS OVEN COOKED **TWO-FLAVOR** CHICKEN • TUNA

SPECIAL DOG EXCELLENCE TWO-FLAVOR CHUNKS OVEN COOKED CHICKEN -

**TUNA** is a complete pet food for adult dog aged from 1 to 8 years old. A recipe Made in Italy, without added artificial dyes, preservatives and sugar.

## **COMPOSITION:**

Meat and animal derivatives 30% (chicken 15%), fish and fish derivatives 15% (tuna 10%), cereals, eggs and egg derivatives, minerals.

## **ANALYTICAL CONSTITUENTS:**

Crude protein 8%, crude fibre 0.5%, crude fat 5.8%, crude ash 3%, moisture 79%.

## **ADDITIVES:**

NUTRITIONAL ADDITIVES/kg: Vitamin A (retinyl acetate) 2,500 IU, Vitamin D3 140 IU, Vitamin E (all-rac-alpha-tocopheryl acetate 3a700i) 5 mg.