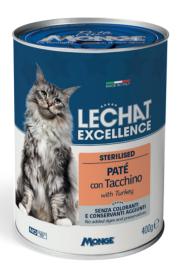

**Le Chat Excellence** is a product line designed to offer only the best to your cat. A complete and balanced diet, specially formulated to support the daily well-being of your cat respecting its nutritional needs.

**LECHAT EXCELLENCE PATÉ WITH TURKEY** is a complete pet food for sterilised adult cats aged 12 months plus. A recipe Made in Italy, without added artificial dyes, preservatives and sugar.