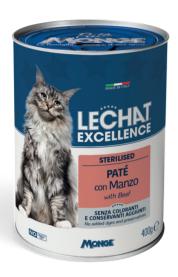

**Le Chat Excellence** is a product line designed to offer only the best to your cat. A complete and balanced diet, specially formulated to support the daily well-being of your cat respecting its nutritional needs.

**LECHAT EXCELLENCE PATÉ WITH BEEF** is a complete pet food for sterilised adult cats aged 12 months plus. A recipe Made in Italy, without added artificial dyes, preservatives and sugar.