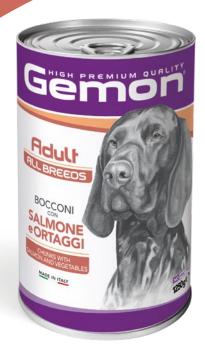

## Genon<sup>®</sup>

Pack size: 1250g

## ALL BREEDS • ADULT CHUNKS WITH SALMON AND VEGETABLES

GEMON HIGH PREMIUM QUALITY is a line of complete pet foods formulated with quality ingredients, selected to meet the nutritional needs of your animals. Highly palatable recipes, tailored to the different ages and lifestyles of the animal. No added artificial dyes and preservatives. Made in Italy and No Cruelty Test.

GEMON CHUNKS WITH SALMON AND VEGETABLES is a complete pet food for adult dogs of every sizes, formulated to provide all necessary nutrients for the daily vitality of our four-legged friends.

**COMPOSITION:** meat and animal derivatives 30%, fish and fish derivatives 15% (salmon 10%), cereals, vegetables 4%, eggs and egg derivatives, minerals.