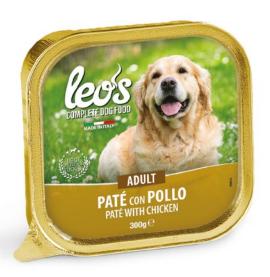

# ADULT • PATÉ WITH CHICKEN

Leo's pâté is complete dog food line developed for the maintenance of their daily activities. Specially designed to offer a balanced nutrition with the addition of vitamin A-D3-E. Soft and tasty steam-cooked pâté that your dog will love!

# COMPOSITION

Meat and animal derivatives (chicken 8%), minerals.

# ANALYTICAL CONSTITUENTS

Crude protein 8.5%, crude fibre 0.4%, crude fat 7.5%, crude ash 2.1%, moisture 81%.