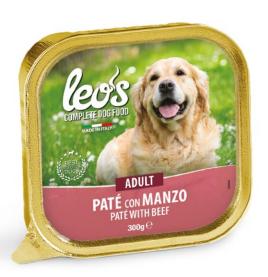

# ADULT • PATÉ WITH BEEF

Leo's pâté is complete dog food line developed for the maintenance of their daily activities. Specially designed to offer a balanced nutrition with the addition of vitamin A-D3-E. Soft and tasty steam-cooked pâté that your dog will love!