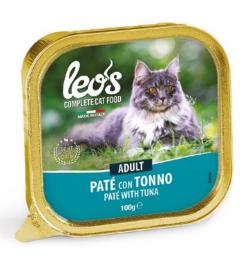

# ADULT • PATÉ WITH TUNA

Leo's pâté is complete cat food line developed for the maintenance of their daily activities. Specially designed to offer a balanced nutrition with the addition of vitamin A-D3-E. Soft and tasty steam-cooked pâté that your cat will love!

## **COMPOSITION**

Meat and animal derivatives, fish and fish derivatives (tuna 8%), minerals.

## **ANALYTICAL CONSTITUENTS**

Crude protein 8%, crude fibre 0.4%, crude fat 7.5%, crude ash 2.0%, moisture 81%.

# ADDITIVES: NUTRITIONAL ADDITIVES/kg

Vitamin A (Retinyl Acetate) 1200 IU, Vitamin D3 160 IU, Vitamin E (all-rac-alpha-tocopheryl acetate 3a700i) 5 mg.