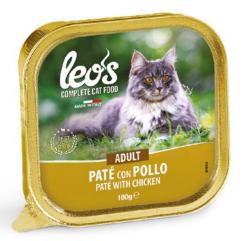

# ADULT • PATÉ WITH CHICKEN

Leo's pâté is complete cat food line developed for the maintenance of their daily activities. Specially designed to offer a balanced nutrition with the addition of vitamin A-D3-E. Soft and tasty steam-cooked pâté that your cat will love!

### COMPOSITION

Meat and animal derivatives (chicken 10%), minerals.

# **ANALYTICAL CONSTITUENTS**

Crude protein 9%, crude fibre 0.4%, crude fat 6%, crude ash 2.0%, moisture 81%.

# ADDITIVES: NUTRITIONAL ADDITIVES/kg

Vitamin A (Retinyl Acetate) 1200 IU, Vitamin D3 160 IU, Vitamin E (all-rac-alpha-tocopheryl acetate 3a700i) 5 mg.