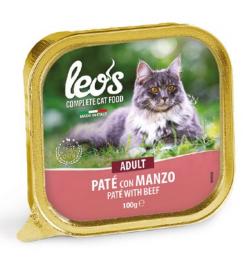

# ADULT • PATÉ WITH BEEF

Leo's pâté is complete cat food line developed for the maintenance of their daily activities. Specially designed to offer a balanced nutrition with the addition of vitamin A-D3-E. Soft and tasty steam-cooked pâté that your cat will love!

## COMPOSITION

Meat and animal derivatives (beef 6%), minerals.

## ANALYTICAL CONSTITUENTS

Crude protein 9%, crude fibre 0.4%, crude fat 6%, crude ash 2.0%, moisture 81%.

## ADDITIVES: NUTRITIONAL ADDITIVES/kg

Vitamin A (Retinyl Acetate) 1200 IU, Vitamin D3 160 IU, Vitamin E (all-rac-alpha-tocopheryl acetate 3a700i) 5 mg.