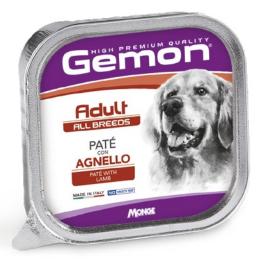

## Gemon<sup>®</sup>

Pack size: 150g - 400g

GEMON HIGH PREMIUM QUALITY is a line of complete pet foods formulated with quality ingredients, selected to meet the nutritional needs of your animals. Highly palatable recipes, tailored to the different ages and lifestyles of the animal. No added artificial dyes and preservatives. Made in Italy and No Cruelty Test.

GEMON PATÉ WITH LAMB is a complete pet food for adult dogs of every sizes, formulated to provide all necessary nutrients for the daily vitality of our four-legged friends.

**COMPOSITION:** meat and animal derivatives 80% (fresh lamb 10%), minerals.

**ANALYTICAL CONSTITUENTS:** crude protein 7.5%, crude fibre 0.3%, crude fat 6.5%, crude ash 2.3%, moisture 80.0%.

**ADDITIVES:** NUTRITIONAL ADDITIVES/kg: Vitamin A (retinyl acetate) 2,500 IU, Vitamin D3 140 IU, Vitamin E (all-rac-alpha-tocopheryl acetate 3a700i) 5 mg.