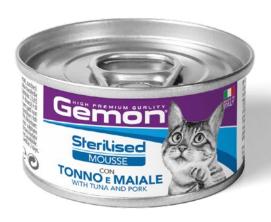

## STERILISED MOUSSE WITH TUNA AND PORK

GEMON HIGH PREMIUM QUALITY is a line of complete pet foods formulated with quality ingredients, selected to meet the nutritional needs of your animals. Highly palatable recipes, tailored to the different ages and lifestyles of the animal. No added artificial dyes and preservatives. Made in Italy and No Cruelty Test.

GEMON MOUSSE WITH TUNA AND PORK is a complete pet food for sterilised adult cats, formulated to provide all necessary nutrients for the daily vitality of our four-legged friends.

COMPOSITION: fish and fish derivatives 26% (fresh tuna 16%), meat and animal derivatives 14% (pork liver 4%), oils and fats, derivatives of vegetable origin (pea fibre 1%), minerals, various sugars. ANALYTICAL **CONSTITUENTS:** crude protein 10.5%, crude fibre 1%, crude fat 5.5%, crude ash 2.7%, moisture 79%. ADDITIVES: NUTRITIONAL ADDITIVES/kg: Vitamin D3 245 IU, Vitamin E (all-rac-alpha-tocopheryl acetate 3a700i) 15 mg, Selenium (Sodium selenite 0.05 mg) 0.02 mg, Manganese (manganous sulphate monohydrate 11.5 mg) 3.75 mg, Zinc (Zinc oxide 21.8 mg) 17.5 mg, Copper (Copper (II) sulphatepentahydrate 5.88 mg) 1.5 mg, Iron (Iron (II) sulphate monohydrate 38 mg) 12.5 mg, lodine (Calcium iodate anhydrous 0.3 mg) 0.2 mg, Taurine 500 mg. INSTRUCTIONS FOR USE: Recommended daily feeding intakes for adult cats (see table) may be split into 2 meals. Make sure fresh and clean water is always available. When this product replaces another type, it is advisable to introduce it gradually over a period of at least 1 week. Cat food not suitable for human consumption. Store in a cool, dry place. After opening, store in the fridge and use within 2 days.