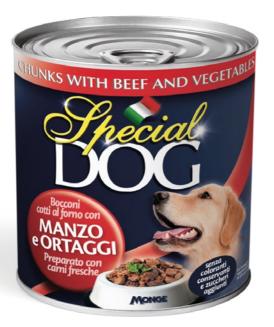

## CHUNKS with **BEEF** and **VEGETABLES**

SPECIAL DOG ADULT CHUNKS WITH BEEF AND VEGETABLES is a complete balanced food for adult dogs of every sizes. The recipe is fortified with vitamins A-D3-E to support bodily functions. The chunks are ovenbaked to maintain the natural palatability of the recipe meat. This complete food can be combined with dry food and is specifically designed for the daily nutritional requirements of adult dogs engaged in normal physical activity. No added artificial dyes, no preservatives and no added sugars. Made in Italy and No Cruelty Test.

**COMPOSITION:** meat and animal derivatives 45% (fresh beef 12%), vegetables (4.2%), cereals, eggs and egg derivatives, minerals. ANALYTICAL CONSTITUENTS: crude protein 8.5%, crude fibre 0.5%, crude fat 6.0%, crude ash 2.7%, moisture 80%. ADDITIVES: NUTRITIONAL ADDITIVES/kg: Vitamin A (Retinyl Acetate) 1200 IU, Vitamin D3 160 IU, Vitamin E (allrac-alpha-tocopheryl acetate 3a700i) 5 mg. INSTRUCTIONS **FOR USE:** Recommended daily feeding intakes (see table) may be split into 2 daily meals. Individual nutritional requirements may vary due to size, age and activity level of the animal. Serve at room temperature. Once opened, keep refrigerated and consume within 2 days. Do not open the package if it is damaged or swollen. Store in a cool and dry place. Fresh and clean water should be available at all times. When this product replaces another type of feed, it is recommended to introduce it gradually over a period of at least 1 week. Dog food only, not suitable for human consumption.