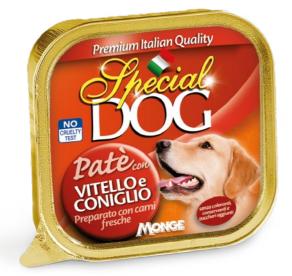

## **ALL BREEDS • ADULT**

## PATÉ with **VEAL** and **RABBIT**

SPECIAL DOG ADULT PATÉ WITH VEAL AND RABBIT is a complete balanced pet food for adult dogs of every sizes. The recipe is fortified with vitamins A-D3-E to support bodily functions. The paté are steamed to maintain the natural palatability of the recipe meat. This complete food can be combined with dry food and is specifically designed for the daily nutritional requirements of adult dogs engaged in normal physical activity. No added artificial dyes, no preservatives and no added sugars. Made in Italy and No Cruelty Test.

Pack size: 300 g

MONGE & C. S.p.A. - Via Savigliano, 31 - 12030 Monasterolo di Saviglianc (CN) - Italy Tel. +39 0172 747111 Fax +39 0172 747199 www.monae.it = Email: info@monae.it NUMERO VERDE CUSTOMER SERVICE 800 45 27 22