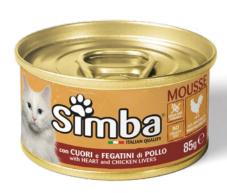

## MOUSSE WITH HEART AND CHICKEN LIVERS

SIMBA MOUSSE WITH HEART AND CHICKEN LIVERS is a complete cat food. A soft and delicate mousse formulated with quality ingredients such as heart and chicken livers, a source of protein and minerals, steamed to enhance their natural taste and stimulate your pet's daily appetite. The formulation has been developed with a specific combination of vitamins D3-E to meet the nutritional requirements of your pet's daily needs. No added dyes and preservatives.