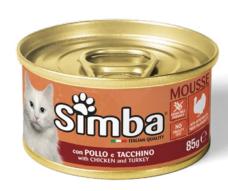

## MOUSSE WITH CHICKEN AND TURKEY

SIMBA MOUSSE WITH CHICKEN AND TURKEY is a complete cat food. A soft and delicate mousse formulated with quality ingredients such as chicken and turkey, a source of protein and minerals, steamed to enhance their natural taste and stimulate your pet's daily appetite. The formulation has been developed with a specific combination of vitamins D3-E to meet the nutritional requirements of your pet's daily needs. No added dyes and preservatives.

**COMPOSITION:** meat and animal derivatives (chicken 20%, turkey 10%), minerals. **ANALYTICAL CONSTITUENTS:** crude protein 9.5%, crude fibre 0.5%, crude fat 6.0%, crude ash 2.4%, Moisture 78%. **ADDITIVES:** NUTRITIONAL ADDITIVES/kg: Vitamin D3 250 IU, Vitamin E (all rac-alpha-tocopheryl-acetate 3a700i) 5 mg. **INSTRUCTIONS FOR USE:** Recommended daily intakes for a medium-sized adult cat (4 kg): 180 g, may be split into 2 meals. Individual nutritional requirements may vary due to size, age and living conditions of the animal. Serve at room temperature. Once opened, keep refrigerated and consume within 2 days. Do not open the package if it is damaged or swollen. Store in a cool and dry place. Fresh and clean water should be available at all times. When this product replaces another type of feed, it is recommended to introduce it gradually over a period of at least 1 week. Cat food only, not suitable for human consumption.