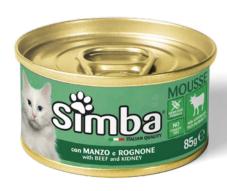

## MOUSSE WITH BEEF AND KIDNEY

SIMBA MOUSSE WITH BEEF AND KIDNEY is a complete cat food. A soft and delicate mousse formulated with quality ingredients such as beef and kidney, a source of protein and minerals, steamed to enhance their natural taste and stimulate your pet's daily appetite. The formulation has been developed with a specific combination of vitamins D3-E to meet the nutritional requirements of your pet's daily needs. No added dyes and preservatives.