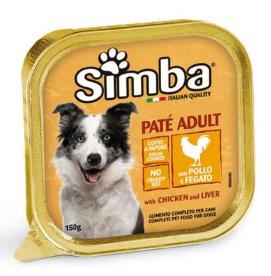

## PATÉ WITH CHICKEN AND LIVER

SIMBA DOG PATÉ WITH CHICKEN AND LIVER is a complete pet food for adult dogs of all sizes. Paté formulated with quality ingredients such as chicken and liver, source of proteins and minerals, steam cooked to enhance their natural taste and stimulate your pet's daily appetite. The formulation has been developed with a specific combination of vitamins A-D3-E to meet the nutritional requirements of your pet's daily needs. No added colours or preservatives.

Pack size: **150g - 300g** 

**COMPOSITION:** meat and animal derivatives (chicken 12%, liver 6%), minerals. **ANALYTICAL CONSTITUENTS:** crude protein 9%, crude fibre 0.4%, crude fat 7.5%, crude ash 2.1%, Moisture 81%. **ADDITIVES:** NUTRITIONAL ADDITIVES/kg: Vitamin A (Retinyl Acetate) 2500 IU, Vitamin D3 200 IU, Vitamin E (all-rac-alpha-tocopheryl acetate 3a700i) 5 mg. **INSTRUCTIONS FOR USE:** To be served at room temperature. Leave always available to the animal fresh and clean water. Keep in cool and dry place. Refrigerate unused portion and consume within 2 days. Recommended daily feeding intakes: for an adult medium size dog (10 kg) with normal activity, give 600 grams of product, split into 2 daily meals. Do not open the alutray, if it is dented or swollen. Animal food, not suitable for human consumption.