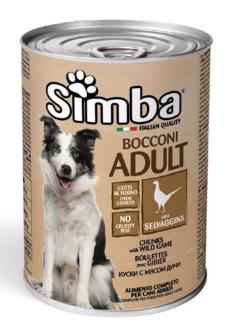

## CHUNKS WITH WILD GAME

SIMBA DOG CHUNKS WITH WILD GAME is a complete pet food for adult dogs of all sizes. Chunks in gravy formulated with quality ingredients such as wild game, source of protein and minerals, are oven-baked to enhance their natural taste and stimulate your pet's daily appetite. The formulation has been developed with a specific combination of vitamins A-D3-E to meet the nutritional requirements of your pet's daily needs. No added colours or preservatives.

Pack size: **415g - 1230g** 

**COMPOSITION:** meat and animal derivatives (wild game 6%), cereals, eggs and egg derivatives, minerals. **ANALYTICAL CONSTITUENTS:** crude protein 8.0%, crude fibre 1.21%, crude fat 6.0%, crude ash 3%, Moisture 80.0%. **ADDITIVES:** NUTRITIONAL ADDITIVES/kg: Vitamin A (Retinyl Acetate) 2000 IU, Vitamin D3 200 IU, Vitamin E (all-rac-alpha-tocopheryl acetate 3a700i) 5 mg. **INSTRUCTIONS FOR USE:** To be served at room temperature. Leave always available to the animal fresh and clean water. Refrigerate unused portion and consume within 2 days. Recommended daily feeding intakes (see table) may be split into 2 daily meals. Do not open the can, if it is dented or swollen. Animal food, not suitable for human consumption.