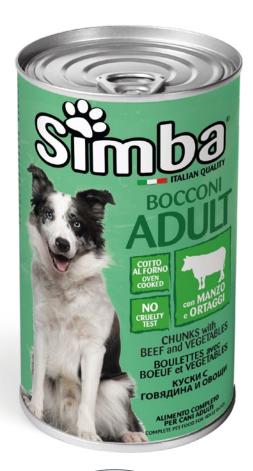

## CHUNKS WITH BEEF AND VEGETABLES

SIMBA DOG CHUNKS WITH BEEF AND VEGETABLES is a complete pet food for adult dogs of all sizes. Chunks in gravy formulated with quality ingredients such as beef and vegetables, source of protein and fibres, are oven-baked to enhance their natural taste and stimulate your pet's daily appetite. The formulation has been developed with a specific combination of vitamins A-D3-E to meet the nutritional requirements of your pet's daily needs. No added colours or preservatives.

Pack size: 1230g

**COMPOSITION:** Meat and animal derivatives (beef 8%), vegetables (4,2%), cereals, eggs and egg derivatives, minerals. **ANALYTICAL CONSTITUENTS:** crude protein 8%, crude fibre 1.21%, crude fat 6%, crude ash 3%, Moisture 80%. **ADDITIVES:** NUTRITIONAL ADDITIVES/kg: Vitamin A (Retinyl Acetate) 2,000 IU, Vitamin D3 200 IU, Vitamin E (all-rac-alpha-tocopheryl acetate 3a700i) 5 mg. **INSTRUCTIONS FOR USE:** To be served at room temperature. Fresh and clean water should be available at all times. Once opened, keep refrigerated and consume within 2 days. Recommended daily feeding intakes (see table) may be split into 2 daily meals. Do not open the can, if it is dented or swollen. Animal food, not suitable for human consumption.