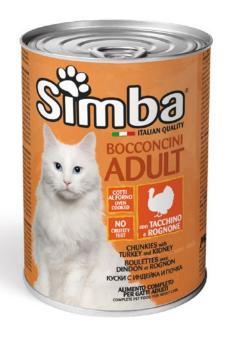

## CHUNKIES WITH TURKEY AND KIDNEY

SIMBA CAT CHUNKIES WITH TURKEY AND KIDNEY is a complete pet food for adult cat. Chunks in gravy formulated with quality ingredients such as turkey and kidney, source of protein and minerals, are oven-baked to enhance their natural taste and stimulate your pet's daily appetite. The formulation has been developed with a specific combination of vitamins A-D3-E to meet the nutritional requirements of your pet's daily needs. No added colours or preservatives.

Pack size: 415g

**COMPOSITION:** meat and animal derivatives (turkey 6%, kidney 5%), cereals, eggs and egg derivatives, minerals. **ANALYTICAL CONSTITUENTS:** crude protein 8.0%, crude fibre 0.8%, crude fat 6.0%, crude ash 2.5%, Moisture 80%. **ADDITIVES:** NUTRITIONAL ADDITIVES/kg: Vitamin A (Retinyl Acetate) 2000 IU, Vitamin D3 160 IU, Vitamin E (all-rac-alpha-tocopheryl acetate 3a700i) 5 mg. **INSTRUCTIONS FOR USE:** To be served at room temperature. Fresh and clean water should be available at all times. Storage conditions: Once opened, keep refrigerated and consume within 2 days. Feeding instructions: for a medium size cat (4 kg), 200 grams of product daily, shared in 2 meals. Do not open the can, if it is dented or swollen. Animal food, not suitable for human consumption.