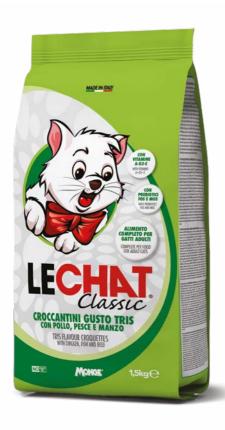

## ADULT - CAT TRIS FLAVOUR WITH CHICKEN, FISH AND BEEF

LE CHAT CLASSIC TRIS FLAVOUR CROQUETTES is a complete pet food for adult cats that need a monitored nutrition. It's produced with optimal quality fish, chicken and beef, rich in proteins with elevated biologic value. Through the content of vitamins A-D3-E it contributes to the fulfilment of everyday's nutritional needs. It is formulated with prebiotics, like Fructo-oligosaccharides (FOS) and Mannan-oligosaccharides (MOS).

**COMPOSITION:** Cereals, meat and animal derivatives (beef 8% and chicken 5%), fish and fish derivatives (5%), vegetable protein extracts, oils and fats, derivatives of vegetable origin (fructo-oligosaccharides FOS 0.04%), minerals, yeasts (mannan-oligosaccharides MOS 0.04%). ANALYTICAL CONSTITUENTS: Crude Protein: 30%, Crude Fibre: 2.5%, Crude Fat: 12%, Crude Ash: 9%, Metabolisable Energy: 3,860 kcal/kg. ADDITIVES: NUTRITIONAL ADDITIVES/kg: Vitamin A (Retinyl Acetate) 30,700 IU, Vitamin D3 1,610 IU, Vitamin E (all-rac-alpha-tocopheryl-acetate 3a700i) 72 mg, Selenium (Sodium selenite 0.22 mg) 0.1 mg, Manganese (manganous sulphate monohydrate 46 mg) 15 mg, Zinc (Zinc oxide 87 mg) 70 mg, Copper (Copper (II) sulphate pentahydrate 23 mg) 6 mg, Iron (Iron (II) sulphate monohydrate 152 mg) 50 mg, Iodine (Calcium iodate anhydrous 1.2 mg) 0.8 mg, Taurine 1,200 mg, DL-Methionine (Technically pure): 1,000 mg. TECHNOLOGICAL ADDITIVES: Antioxidants. SENSORY ADDITIVES: colourants. INSTRUCTIONS FOR USE: Recommended daily feeding intakes (see table) may be split into 2 daily meals. Individual nutritional requirements may vary due to size, age and living conditions of the animal. Fresh and clean water should be available at all times. When this product replaces another type of feed and/or diet it is recommended to introduce it gradually over a period of at least 1 week. Cat food only, not suitable for human consumption.