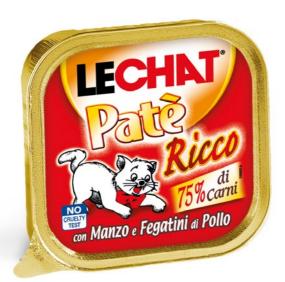

## ADULT PATÉ RICCO WITH BEEF AND CHICKEN LIVERS

LeChat is a complete food line for your cat's daily diet, formulated with quality meat. A wide choice of tasty flavours, with no added colours or preservatives. Made in Italy and No Cruelty Test.

LECHAT ADULT PATÉ RICCO WITH BEEF AND CHICKEN LIVERS has been formulated with a high meat content. A creamy steam cooked paté enriched with Vitamins A-D3-E, developed for the well-being of our little friends.

**COMPOSITION:** Meat and animal derivatives 75% (fresh beef 9%, fresh chicken livers 6%), minerals. ANALYTICAL **CONSTITUENTS:** crude protein 8%, crude fibre 0.3%, crude fat 7.5%, crude ash 1.5%, moisture 81%. ADDITIVES: NUTRITIONAL ADDITIVES/kg: Vitamin A (Retinyl Acetate) 2500 IU, Vitamin D3 250 IU, Vitamin E (all-rac-alpha-tocopheryl acetate 3a700i) 10 mg. INSTRUCTIONS FOR USE: Recommended daily feeding intakes for a medium-sized adult cat (4 kg): 180 g, may be split into 2 meals. Individual nutritional requirements may vary due to size, age and living conditions of the animal. Serve at room temperature. Once opened, keep refrigerated and consume within 2 days. Do not open the package if it is damaged or swollen. Store in a cool and dry place. Fresh and clean water should be available at all times. When this product replaces another type of feed, it is recommended to introduce it gradually over a period of at least 1 week. Cat food only, not suitable for human consumption.

Pack size: 100g

MONGE & C. S.p.A. - Via Savigliano, 31 - 12030 Monasterolo di Savigliano (CN) - Italy Tel. +39 0172 747111 Fax +39 0172 747199 www.monae.it E-mail: info@monae.it

800 45 27 22 MADE IN ITALY