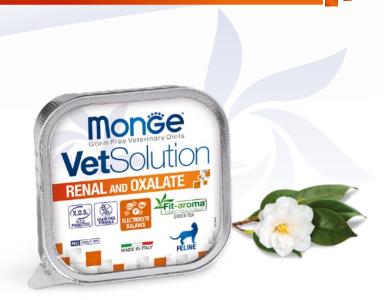

# **Vet**Solution

## RENAL AND OXALATE

MONGE VETSOLUTION RENAL AND OXALATE FELINE is a complete dietetic feed for cats formulated for the support of renal function in the case of chronic or temporary renal insufficiency. It is also formulated for the reduction of oxalate stones formation. Contains Nucleotides to support immune system, Green tea for renal support, Xylo-oligosaccharides (XOS) to secure the intestinal microbiota. The formulation is characterized by low level of protein but high quality and restricted levels of phosphorus, low level of calcium, low level of vitamin D, and urine alkalising properties.

#### **COMPOSITION:**

Chicken liver (10%), dried eggs (6%), tapioca, animal fat (pork fat purified at 99.5%), fish oil (salmon oil purified at 99.5%), brewers' yeast inactivated, pork meat, dried peas, salmon, hydrolysed animal proteins, minerals, hydrolysed yeasts 1% (of which free nucleotides 44%), pea fiber, xylo-oligosaccharide (0.4%), dried green tea leaves (0.05%). Protein sources: eggs and chicken liver with digestibility higher than 85%.