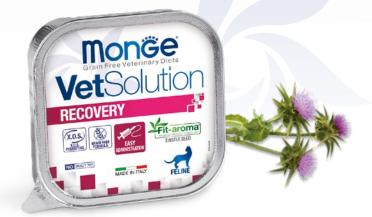

# VetSolution RECOVERY

MONGE VETSOLUTION RECOVERY FELINE is a complete dietetic feed for cats formulated for nutritional restoration, convalescence. Contains Nucleotides to support immune system, thisle seed for the support of convalescence, Xylo-oligosaccharides (XOS) to secure the intestinal microbiota. The formulation is characterized by high energy density, high concentrations of essential nutrients and highly digestible ingredients.