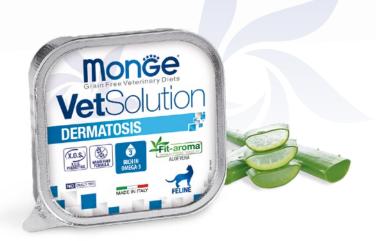

# VetSolution Dermatosis

MONGE VETSOLUTION DERMATOSIS FELINE is a complete dietetic feed for cats formulated to support of skin function in the case of dermatosis and excessive loss of hair. Contains Nucleotides to support immune system, Aloe vera to support the skin, Xylo-oligosaccharides (XOS) to secure the intestinal microbiota. The formulation is characterised by high level of linoleic acid (LA) and sum of eicosapentaeonic acid (EPA) and docosahexaeonic acid (DHA).

## **COMPOSITION:**

Pork liver, pork meat, tapioca, animal fat (pork fat purified at 99.5%), fish oil (salmon oil purified at 99.5%), hydrolysed animal proteins, minerals, hydrolysed yeasts 1% (of which free nucleotides 44%), xylo-oligosaccharide (0.4%), dextrose, dried aloe vera (0.01%), pea fibre.

#### **NET QUANTITY:**

100g