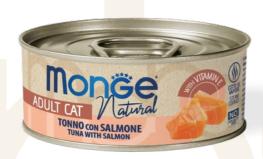

## **ADULT**

## TUNA WITH SALMON

MONGE NATURAL YELLOWFIN TUNA WITH SALMON is a complementary steam-cooked food for adult cats, prepared with ingredients selected for their nutritional values. Yellowfin tuna with chicken and salmon recipe enriched with Fructo-oligosaccharides (F.O.S.) for intestinal well-being. A refined taste, suitable for the most sophisticated palates. Supports the daily activities of the adult cat with a high energy level. Made in Thailand with no added dyes or preservatives. Cruelty-free, Dolphin Save and Sea Water Fish.

Pack size: 80g

COMPLEMENTARY PET FOOD FOR ADULT CATS