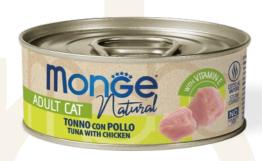

## **ADULT**

## TUNA WITH CHICKEN

MONGE NATURAL YELLOWFIN TUNA WITH CHICKEN is a complementary steam-cooked food for adult cats, prepared with ingredients selected for their nutritional values. Yellowfin tuna and chicken recipe enriched with Fructo-oligosaccharides (F.O.S.) for intestinal well-being. A refined taste, suitable for the most sophisticated palates. Supports the daily activities of the adult cat with a high energy level. Made in Thailand with no added dyes or preservatives. Cruelty-free, Dolphin Save and Sea Water Fish.

Pack size: 80g

**FOR ADULT CATS** 