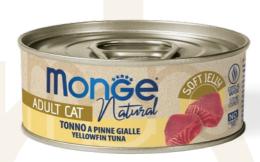

## **ADULT**

## **YELLOWFIN TUNA**

MONGE NATURAL YELLOWFIN TUNA is a complementary and steam-cooked food for adult cats, prepared with a delicious and delicate gelatin. Enriched with high quality yellowfin tuna thanks to the high digestibility and biological value of the proteins. Promotes the daily activities of the adult cat with a high energy level. Made in Thailand with no added dyes or preservatives. Crueltyfree, Dolphin Save and Sea Water Fish.

**ANALYTICAL CONSTITUENTS:** crude protein 13%, crude fibre 1%, crude fat 1%, crude ash 2%, moisture 82%.

**INSTRUCTIONS FOR USE:** Recommended daily feeding intakes for an adult cat: 2-3 cans. Once opened, keep refrigerated and consume within 2 days. Do not open the package, if it is damaged or swollen. Store in a cool and dry place. Cat food only, not suitable for human consumption.

Pack size: 80g