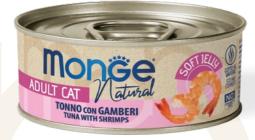

## TUNA WITH SHRIMPS

MONGENATURALTUNAWITH SHRIMPS is a complementary steam-cooked food for adult cats, prepared with a delicious and delicate gelatin. Enriched with high quality yellowfin tuna and with shrimps, protein sources with high digestibility and biological value. Promotes the daily activities of the adult cat with a high energy level. Made in Thailand with no added dyes or preservatives. Cruelty-free, Dolphin Save and Sea Water Fish.

**COMPOSITION:** Yellowfin Tuna (*Thunnus Albacares*) 47,5%, shrimp (*Metapenaeus spp*) 5%, rice, F.O.S. (Fructo-oligosaccharides).

**ANALYTICAL CONSTITUENTS:** crude protein 13%, crude fibre 1%, crude fat 1%, crude ash 2%, moisture 82%.

**INSTRUCTIONS FOR USE:** recommended daily feeding intakes for an adult cat: 2-3 cans. Once opened, keep refrigerated and consume within 2 days. Do not open the package, if it is damaged or swollen. Store in a cool and dry place. Cat food only, not suitable for human consumption.

Pack size: 80g

COMPLEMENTARY PET FOOD FOR ADULT CATS

MONGE & C. S.p.A. - Via Savigliano, 31 - 12030 Monasteralo di Savigliano (CN) - Italy Tel. +39 0172 747111 Fax +39 0172 747199 www.monge.it E-mail: info@monge.it