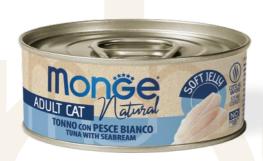

## **ADULT**

## **TUNA WITH SEABREAM**

MONGE NATURAL TUNA WITH SEABREAM is a complementary steam-cooked food for adult cats, prepared with a delicious and delicate gelatin. Enriched with high quality yellowfin tuna and with seabream, sources of protein with high digestibility and biological value. Promotes the daily activities of the adult cat with a high energy level. Made in Thailand with no added dyes or preservatives. Cruelty-free, Dolphin Save and Sea Water Fish.

**COMPOSITION:** yellowfin Tuna (*Thunnus Albacares*) 47,5%, seabream (Nemipterus spp) 5%, rice, F.O.S. (Fructo-oligosaccharides).

**ANALYTICAL CONSTITUENTS:** crude protein 13%, crude fibre 1%, crude fat 1%, crude ash 2%, moisture 82%.