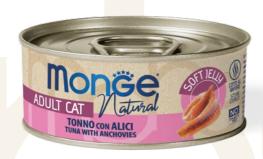

## **TUNA WITH ANCHOVIES**

MONGE NATURAL TUNA WITH ANCHOVIES is a complementary steam-cooked food for adult cats, prepared with a delicious and delicate gelatin. Enriched with high quality yellowfin tuna and with anchovies, sources of protein with high digestibility and biological value. Promotes the daily activities of the adult cat with a high energy level. Made in Thailand with no added dyes or preservatives. Cruelty-free, Dolphin Save and Sea Water Fish.

**COMPOSITION:** yellowfin Tuna (*Thunnus Albacares*) 48%, Anchovies (Encrasicholina spp) 2,5%, rice, F.O.S. (Fructooligosaccharides).

**ANALYTICAL CONSTITUENTS:** crude protein 13%, crude fibre 1%, crude fat 1%, crude ash 2%, moisture 82%.

Pack size: 80g