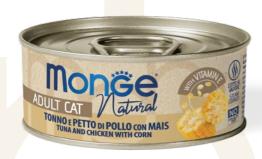

## **TUNA AND CHICKEN BREAST WITH CORN**

MONGE NATURAL TUNA AND CHICKEN BREAST WITH CORN is a complementary steam-cooked food for adult cats, prepared with ingredients selected for their nutritional values. Yellowfin tuna and chicken breast recipe enriched with corn and Fructo-oligosaccharides (F.O.S.) for intestinal well-being. A refined taste, suitable for the most sophisticated palates. Supports the daily activities of the adult cat with a high energy level. Made in Thailand with no added dyes or preservatives. Crueltyfree, Dolphin Save and Sea Water Fish.

**COMPOSITION:** yellowfin Tuna (*Thunnus Albacares*) 45%, chicken 26%, sweet corn 5%, Rice 1%, F.O.S. (Fructooligosaccharides).

**ANALYTICAL CONSTITUENTS:** crude protein 18%, crude fibre 0.5%, crude fat 1%, crude ash 1%, moisture 79%.

**ADDITIVES:** NUTRITIONAL ADDITIVES/kg: Vitamin E (DLalpha-tocopheryl acetate) 50 mg.

**INSTRUCTIONS FOR USE:** Recommended daily feeding intakes for an adult cat: 2-3 cans. Once opened, keep refrigerated and consume within 2 days. Do not open the package, if it is damaged or swollen. Store in a cool and dry place. Cat food only, not suitable for human consumption.

Pack size: 80g

**COMPLEMENTARY PET FOOD FOR ADULT CATS** 