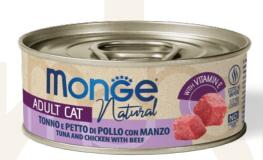

## TUNA AND CHICKEN BREAST WITH BEEF

MONGE NATURAL TUNA AND CHICKEN BREAST WITH BEEF is a complementary steam-cooked food for adult cats, prepared with ingredients selected for their nutritional values. Yellowfin tuna and chicken breast with beef recipe enriched with Fructo-oligosaccharides (F.O.S.) for intestinal well-being. A refined taste, suitable for the most sophisticated palates. Supports the daily activities of the adult cat with a high energy level. Made in Thailand with no added dyes or preservatives. Cruelty-free, Dolphin Save and Sea Water Fish.

**COMPOSITION:** yellowfin Tuna (*Thunnus Albacares*) 45%, chicken 26%, beef 5%, rice 1%, F.O.S. (Fructo-oligosaccharides).

**ANALYTICAL CONSTITUENTS:** crude protein 18%, crude fibre 0.5%, crude fat 1%, crude ash 1%, moisture 79%.