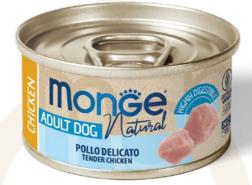

## **ADULT**

## TENDER CHICKEN

MONGE NATURAL TENDER CHICKEN is a complementary food for adult dogs of every sizes. Tender oven-baked flakes of delicious chicken, created to delight the palate of our favourite pet. Enriched tender meats selected for their nutritional properties; high digestibility and biological value. Made in Thailand with no added colourings and no preservatives. No Cruelty Test.

**COMPOSITION:** Chicken 50%, rice.

**ANALYTICAL CONSTITUENTS:** crude protein 13%, crude fibre 1%, crude fat 1.5%, crude ash 1%, moisture 82%.

**INSTRUCTIONS FOR USE:** Recommended daily feeding intakes for an adult dog: 5 cans. Once opened, keep refrigerated and consume within 2 days. Do not open the package, if it is damaged or swollen. Store in a cool and dry place. Dog food only, not suitable for human consumption.

Pack size: 95g

COMPLEMENTARY PET FOOD FOR ADULT DOGS

MONGE & C. S.p.A. - Via Savigliano, 31 - 12030 Monasterolo di Savigliano (CN) - Naly Tel. 739 0192 747111 Fax +39 0172 747199 www.monge.it E-mail: info@monge.it