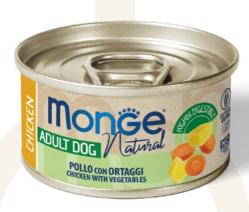

## **CHICKEN** WITH VEGETABLES

MONGE NATURAL CHICKEN WITH VEGETABLE complementary food for adult dogs of every sizes. Tender oven-baked flakes of delicious chicken, created to delight the palate of our favourite pet. Enriched with vegetable and tender meats selected for their nutritional properties; high digestibility and biological value. Made in Thailand with no added colourings and no preservatives. No Cruelty Test.

**ANALYTICAL CONSTITUENTS:** crude protein 13%, crude fibre 1%, crude fat 1.5%, crude ash 1%, moisture 82%.

INSTRUCTIONS FOR USE: Recommended daily feeding intakes for an adult dog: 5 cans. Once opened, keep refrigerated and consume within 2 days. Do not open the package, if it is damaged or swollen. Store in a cool and dry place. Dog food only, not suitable for human consumption.

Pack size: 95g