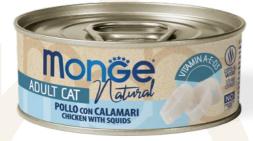

## **AD**ULT

## CHICKEN WITH SQUIDS

MONGE NATURAL CHICKEN WITH SQUIDS is a complementary food for adult cats, carefully prepared and steam-cooked for a delicate chicken taste. Enriched with yellowfin tuna and squids, sources of protein with high biological value. Promotes the daily activities of the adult cat with a high energy level. Made in Thailand with no added dyes or preservatives. Cruelty-free.

**COMPOSITION:** Chicken 60%, Yellowfin tuna (*Thunnus Albacares*) 10%, Squid (*Loligo spp*) 5%, rice, F.O.S. (Fructo-oligosaccharides).

**ANALYTICAL CONSTITUENTS:** crude protein 16%, crude fibre 0.5%, crude fat 0.3%, crude ash 1%, moisture 80%.