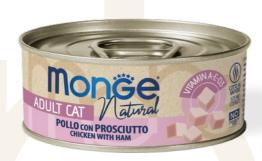

## **ADULT**

## CHICKEN WITH HAM\*

MONGE NATURAL CHICKEN WITH HAM is a complementary food for adult cats, carefully prepared and steam-cooked for a delicate chicken taste. Enriched with chicken ham, a highly palatable source of nutrients, and with Vitamin E, an antioxidant to help neutralise free radicals. Promotes the daily activities of the adult cat with a high energy level. Made in Thailand with no added dyes or preservatives. Cruelty-free.

Pack size: 80g

COMPLEMENTARY PET FOOD FOR ADULT CATS