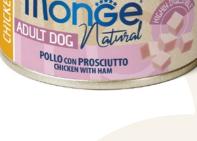

## **ADULT**

## CHICKEN WITH HAM\*

MONGE NATURAL CHICKEN WITH HAM is a complementary food for adult dogs of every sizes. Tender oven-baked flakes of delicious chicken, created to delight the palate of our favourite pet. Enriched with chicken ham and tender meats selected for their nutritional properties; high digestibility and biological value. Made in Thailand with no added colourings and no preservatives. No Cruelty Test.

**COMPOSITION:** Chicken 45%, \*chicken ham 4%, rice.

**ANALYTICAL CONSTITUENTS:** crude protein 13%, crude fibre 1%, crude fat 1.5%, crude ash 1%, moisture 82%.

**INSTRUCTIONS FOR USE:** Recommended daily feeding intakes for an adult dog: 5 cans. Once opened, keep refrigerated and consume within 2 days. Do not open the package, if it is damaged or swollen. Store in a cool and dry place. Dog food only, not suitable for human consumption.