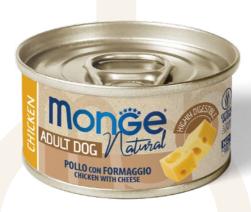

## **ADULT**

## **CHICKEN** WITH CHEESE

MONGE NATURAL CHICKEN WITH CHEESE is a complementary food for adult dogs of every sizes. Tender oven-baked flakes of delicious chicken, created to delight the palate of our favourite pet. Enriched with cheese and tender meats selected for their nutritional properties; high digestibility and biological value. Made in Thailand with no added colourings and no preservatives. No Cruelty Test.

**COMPOSITION:** Chicken 45%, cheese 4%, rice.

**ANALYTICAL CONSTITUENTS:** crude protein 13%, crude fibre 1%, crude fat 1.5%, crude ash 1%, moisture 82%.

INSTRUCTIONS FOR USE: Recommended daily feeding intakes for an adult dog: 5 cans. Once opened, keep refrigerated and consume within 2 days. Do not open the package, if it is damaged or swollen. Store in a cool and dry place. Dog food only, not suitable for human consumption.