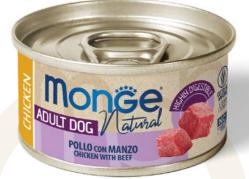

**ADULT** 

## CHICKEN WITH BEEF

MONGE NATURAL CHICKEN WITH BEEF is a complementary food for adult dogs of every sizes. Tender oven-baked flakes of delicious chicken, created to delight the palate of our favourite pet. Enriched with beef and tender meats selected for their nutritional properties; high digestibility and biological value. Made in Thailand with no added colourings and no preservatives. No Cruelty Test.

**COMPOSITION:** Chicken 45%, beef 4%, rice.

**ANALYTICAL CONSTITUENTS:** crude protein 13%, crude fibre 1%, crude fat 1.5%, crude ash 1%, moisture 82%.

**INSTRUCTIONS FOR USE:** Recommended daily feeding intakes for an adult dog: 5 cans. Once opened, keep refrigerated and consume within 2 days. Do not open the package, if it is damaged or swollen. Store in a cool and dry place. Dog food only, not suitable for human consumption.