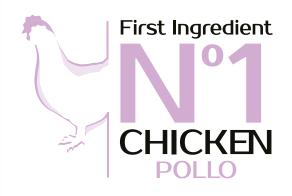

## COMPLETE PET FOOD FOR STERILISED ADULT CATS

The Monge Natural Superpremium line ensures the wellness of the animal thanks to the correct balance of essential nutritional elements, a result of Made in Italy research. Monge Natural Superpremium Sterilised Rich in Chicken is a complete food for adult cats. Formulated with chicken as its main ingredient and with salmon oil, a rich source of omega-3 fatty acids, for soft and shiny fur. The formulation is enriched with XOS (Xylo-oligosaccharides) and MOS (mannan-oligosaccharides), prebiotics that promote intestinal wellness. The formulation has a low fat\* content to help the maintenance of ideal body weight and it is high in fibre\* to limit the energetic density of the product. No added dyes and artificial preservatives.