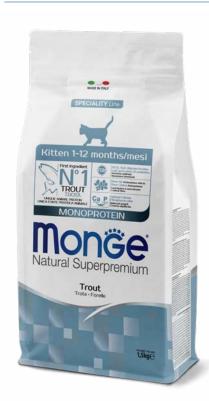

## KITTEN - TROUT

## COMPLETE PET FOOD FOR GROWING KITTENS

Monge Natural Superpremium Monoprotein\* Kitten Trout is a complete and balanced pet food for kittens. Specially developed for the well-being of your kitten thanks to the optimal calcium and phosphorus ratio for balanced growth. \*Formulated with a single source of animal protein, with trout as the first ingredient. The formulation is enriched with XOS (Xylo-oligosaccharides), next generation prebiotics to support intestinal wellness. The inclusion of select ingredients, such as rose hip with antioxidant compounds to neutralize free radicals, and yucca schidigera to limit intestinal odours, is the result of Made in Italy research to support the quality of our kitten's life. No added dyes and artificial preservatives.

**COMPOSITION:** Dried trout (30%), rice, animal fat (chicken oil purified at 99.5%), maize, maize gluten, potato protein, potatoes, dried beet pulp, hydrolysed animal proteins (liver), minerals, fish oil (salmon oil), brewers' yeast inactivated, pea fibre, xylo-oligosaccharide (XOS 0.3%), yucca schidigera (0.1%), products from the processing of herbs (rose hip 0.1%). **ANALYTICAL CONSTITUENTS:** Crude Protein: 33%, Crude Fibre: 2.5%, Crude Fat: 20%, Crude Ash: 8%, Calcium: 1%, Phosphorus: 0.8%, n-3 Fatty Acids: 0.5%, n-6 Fatty Acids: 4.2%. Metabolisable Energy: 4,220 kcal/kg. **ADDITIVES:** NUTRITIONAL ADDITIVES/kg: Vitamin A (Retinyl Acetate) 30,700 lU, Vitamin D3 1,610 lU, Vitamin E (all-racalpha-tocopheryl acetate 3a700i) 72 mg, Selenium (Sodium selenite 0.4 mg) 0.18 mg, Manganese (manganous sulphate monohydrate 60 mg) 19.9 mg, Zinc (Zinc oxide 180 mg) 144 mg, Copper (Copper (II) sulphate pentahydrate 24 mg) 6 mg, Iron (Iron (II) sulphate monohydrate 200 mg) 65.8 mg, lodine (Calcium iodate anhydrous 2.4 mg) 1.6 mg, L-carnitine: 1,000 mg, DL-Methionine (Technically pure) 1,000 mg, Taurine 1,000 mg. TECHNOLOGICAL ADDITIVES: Tocopherol extracts from vegetable oils. **INSTRUCTIONS FOR USE:** Recommended daily feeding intakes (see table) may be split into 3 daily meals. Individual nutritional requirements may vary due to size, age and living conditions of the animal. Fresh and clean water should be available at all times. When this product replaces another type of feed and/or diet it is recommended to introduce it gradually over a period of at least one week. \*It may contain traces of other protein sources. Cat food only, not suitable for human consumption.