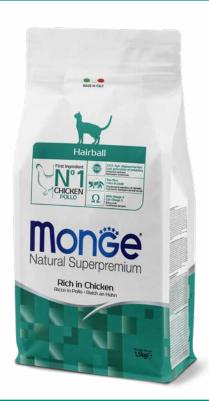

## HAIRBALL - RICH IN CHICKEN

COMPLETE PET FOOD FOR ADULT CATS

Monge Natural Superpremium Hairball rich in chicken is a complete and balanced pet food for adult cats which are prone to develop intestinal hairballs. The first ingredient is chicken and the formulation is characterised by its digestibility and palatability due to the inclusion of fresh meat. The formulation is enriched with XOS (Xylo-oligosaccharides), next generation prebiotics to support intestinal wellness. The inclusion of select ingredients, such as rose hip with antioxidant compounds to neutralize free radicals and yucca schidigera to limit intestinal odours, is the result of Made in Italy re-search to support the quality of our cat's life. Formulated with salmon oil, source of omega-3 fatty acids for wellness and a shiny coat and with pea fibre for the physiological expulsion of hairballs. No added dyes and artificial preservatives.