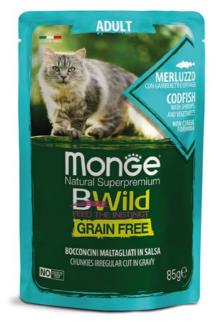

## Chunkies irregular cut in gravy ADULT CODFISH with shrimps and vegetables

Monge Natural Superpremium BWild Grain Free formula Adult Cat Codfish with shrimps and vegetables (green beans and carrots) is a complete and balanced pet food for adult cats. Specially formulated for your cat's wellness through the selection of alternative non-cereal derivative carbohydrate sources such as green beans and carrots. Shrimps provide a source of proteins with high biological value and the recipe is enhanced with xylo-oligo-saccharides (XOS), next generation prebiotics, to support intestinal wellness. It contains yucca schidigera to limit faecal odours.

**COMPOSITION:** Codfish (26%), pork liver, chicken meat, shrimps (4%), fresh carrots (2%), dried tomato pomace, dried green beans 1% (equal to 4.3% of fresh green beans), minerals, hydrolysed animal protein, xylo-oligosaccharide (XOS 0.1%), yucca schidigera (0.1%), spirulina. **ANALYTICAL CONSTITUENTS:** Crude protein: 9.5%, Crude fibre: 0.5%, Crude fats: 5.5%, Crude ash: 2.6%, Moisture: 79%. **ADDITIVES:** NUTRITIO-NAL ADDITIVES/kg: Vitamin D3 168 IU, Vitamin E (all-rac-alpha-tocopheryl-acetate 3a700i) 26 mg, Selenium (Sodium selenite 0.01 mg) 0.005 mg, Manganese (manganous sulphate monohydrate 2.25 mg) 0.73 mg, Zinc (Zinc oxide 10.5 mg): 8.4 mg, Copper (Copper (II) sulphate pentahydrate 0.9 mg) 0.22 mg, Iron (Iron (II) sulphate monohydrate 7.5 mg) 2.46 mg, Iodine (Calcium iodate anhydrous 0.12 mg) 0.08 mg, taurine 400 mg. **INSTRUCTIONS FOR USE:** Recommended daily feeding intakes (see table) may be split into 2 daily meals. Individual nutritional requirements may vary due to size, age and living conditions of the animal. Serve at room temperature. Once opened, keep refrigerated and consume within 2 days. Do not open the package if it is damaged or swollen. Store in a cool and dry place. Fresh and clean water should be available at all times. When this product replaces another type of feed, it is recommended to introduce it gradually over a period of at least 1 week. Cat food only, not suitable for human consumption.