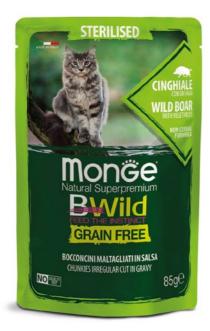

## **Chunkies irregular cut in gravy**

## **STERILISED**

## WILD BOAR with vegetables

Monge Natural Superpremium BWild Grain Free Formula Sterilised Cat Wild Boar with vegetables (green beans and carrots) is a complete and balanced pet food for sterilised adult cats. Specially formulated for your sterilised cat's wellness through increased fibre content and reduced fat content to help maintain a slim body shape\*. The recipe is enhanced with xylo-oligosaccharides (XOS), next generation prebiotics, to support intestinal wellness. It contains yucca schidigera to limit faecal odours.